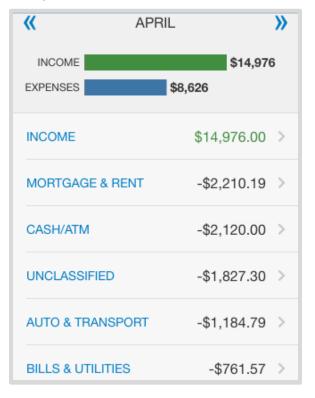

Spending shows you this month's spending data by category. This data is imported directly from connected accounts. You can scroll through previous months by using the << >> arrows.

4. Tap the Budgets tab to see a snapshot of your budget.