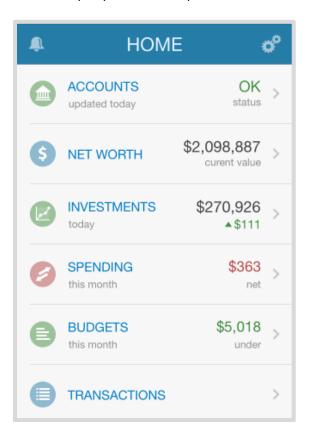

2. Once authenticated, you will see a summary of your financial profile.

3. Accounts will allow you to view your latest account data, while also informing you of any maintenance required when necessary.